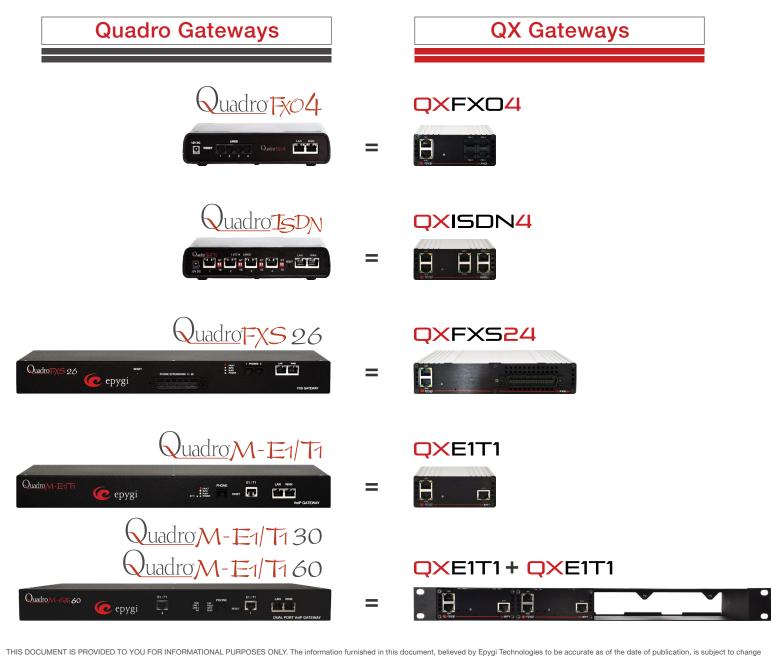

## **Build Out** Quadro Products with **QX Products**

Epygi Technologies, LTD. has an entirely new product line that is easier to sell to customers. These products are customizable to fit different users' telephony needs and are scalable in order to grow with your customers. It is recommended for installation purposes that users purchase the Rack Mounting Kit which comes with two DC power cables for power redundancy.