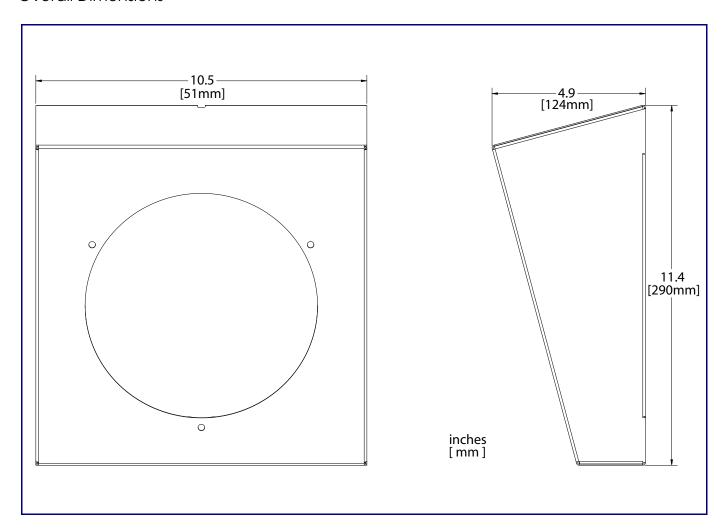

#### Overall Dimensions



### Contacting CyberData

Monterey, CA 93940, USA

Corporate Headquarters Sales: (831) 373-2601 ext. 334 Support: 831-373-2601 ext. 333

CyberData Corporation Web: <a href="http://www.cyberdata.net/support/contactsupportvoip.html">http://www.cyberdata.net/support/contactsupportvoip.html</a>
2555 Garden Road BMA Dept: (831) 373-2601 ext. 136

RMA Dept: (831) 373-2601 ext. 136 Email: RMA@CyberData.net

RMA Status: http://www.cyberdata.net/support/rmastatus.html

Phone: 831-373-2601 Fax: 831-373-4193 Warranty information is available at:

www.CyberData.net Web: <a href="http://www.cyberdata.net/support/warranty/index.html">http://www.cyberdata.net/support/warranty/index.html</a>



# Installation Quick Reference

# Wall Mount Adaptor for Indoor Paging Speakers

011108\*, RAL 9002, Gray Whit