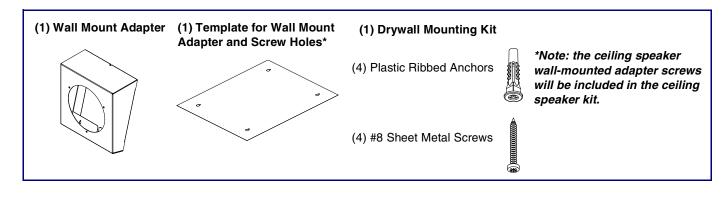

### Wall Mount Adapter Parts

### To mount a Wall Mount Adapter:

- 1. Use the **TEMPLATE** on the back of this document to drill four holes in the wall for the anchors and screws.
- 2. Place the four **PLASTIC RIBBED ANCHORS** in the holes you prepared.
- 3. Position the **WALL MOUNT ADAPTER** over the holes.
- 4. Use the four **#8 SHEET METAL SCREWS** to secure the **WALL MOUNT ADAPTER**.
- 5. Plug the Ethernet cable into the **IP SPEAKER ASSEMBLY**. The yellow light verifies the network connection.