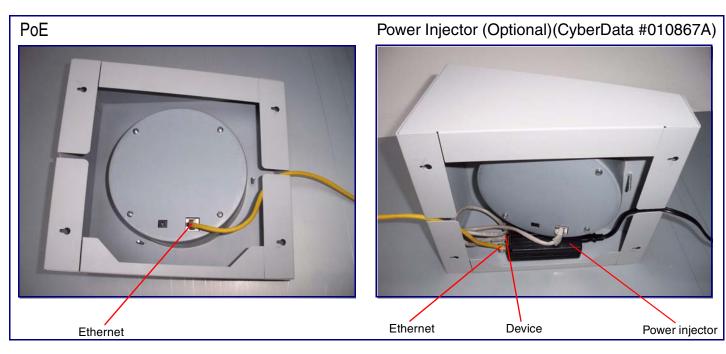

### To mount a Wall Mount Adapter:

- 1. Use the **TEMPLATE** on the back of this document to drill four holes in the wall for the anchors and screws.
- 2. Place the four **PLASTIC RIBBED ANCHORS** in the holes you prepared.
- 3. Position the **WALL MOUNT ADAPTER** over the holes.
- 4. Use the four **#8 SHEET METAL SCREWS** to secure the **WALL MOUNT ADAPTER**.
- 5. Plug the Ethernet cable into the **IP SPEAKER ASSEMBLY**. The yellow light verifies the network connection.

**Note**: You can route the Ethernet cable through the back or through the slots at the top or bottom of the **WALL MOUNT ADAPTER**.

- 6. Position the IP SPEAKER ASSEMBLY in the WALL MOUNT ADAPTER so that the IP SPEAKER ASSEMBLY screw holes align with the mounting holes in the WALL MOUNT ADAPTER.
- 7. Use three 8-32 x 1 1/4" MOUNTING SCREWS to secure the IP SPEAKER ASSEMBLY to the WALL MOUNT ADAPTER.