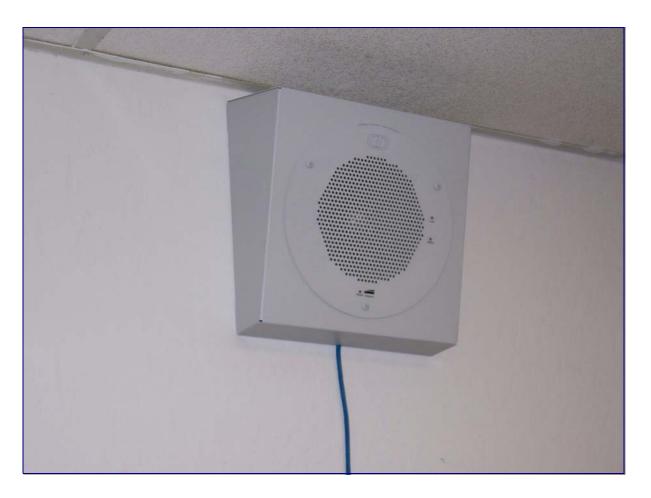

# Wall Mount Adaptor for Indoor Paging Speakers

011108\*, RAL 9002, Gray White, Standard 011109, RAL 9003, Signal White, Optional

\*Replaces the 010882 number.

The Wall Mount Adaptor for Indoor Paging Speakers is an adapter that is built for a CyberData Ceiling speaker.

# Mounting the Speaker