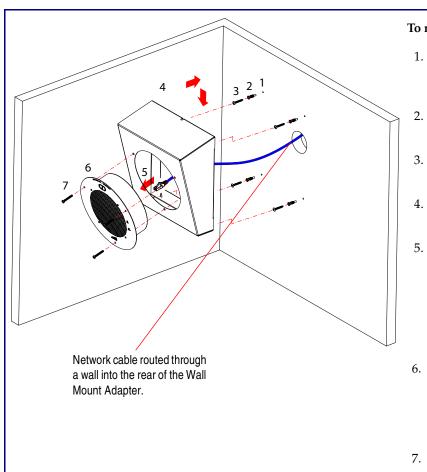

### To mount a Wall Mount Adapter:

- 1. Use the **TEMPLATE** on the back of this document to drill four holes in the wall for the anchors and screws.
- 2. Place the four **PLASTIC RIBBED ANCHORS** in the holes you prepared.
- 3. Position the **WALL MOUNT ADAPTER** over the holes.
- 4. Use the four **#8 SHEET METAL SCREWS** to secure the **WALL MOUNT ADAPTER**.
- 5. Plug the Ethernet cable into the **IP SPEAKER ASSEMBLY**. The yellow light verifies the network connection.

**Note**: You can route the Ethernet cable through the back or through the slots at the top or bottom of the **WALL MOUNT ADAPTER**.

- 6. Position the IP SPEAKER ASSEMBLY in the WALL MOUNT ADAPTER so that the IP SPEAKER ASSEMBLY screw holes align with the mounting holes in the WALL MOUNT ADAPTER.
- 7. Use three 8-32 x 1 1/4" MOUNTING SCREWS to secure the IP SPEAKER ASSEMBLY to the WALL MOUNT ADAPTER.